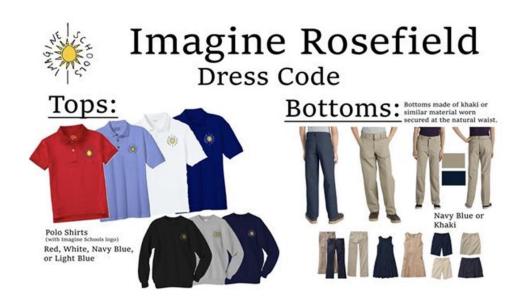

## 2024-2025 Dress Code Up-Dates

| For All Students        | ➤ Polo shirts (long/short sleeved) with Imagine Schools logo- Light Blue, Navy Blue, Red or White                                                                                                                                                                |
|-------------------------|------------------------------------------------------------------------------------------------------------------------------------------------------------------------------------------------------------------------------------------------------------------|
|                         | Undershirts (long or short sleeve) must be Light Blue, Navy Blue, Red or White                                                                                                                                                                                   |
|                         | ➤ Uniform bottoms must be <i>Navy or Khaki</i>                                                                                                                                                                                                                   |
| Outerwear               | Sweatshirts, hoodies, zip up hoodies, or cardigan sweaters in solid color with or without school logo (Imagine Prep logo acceptable) may be worn anywhere in the building. Light Blue, Navy Blue, White, Red, Gray or Black. No other writing or logo permitted! |
| Footwear                | Closed toed shoes, which cover both the toes and heels.                                                                                                                                                                                                          |
| Tootwear                | ➤ Boots and shoes must be mid-calf or below with less than a one-inch heel with zipper or laces. (safety)                                                                                                                                                        |
|                         | > Tennis shoes must be worn for PE                                                                                                                                                                                                                               |
|                         |                                                                                                                                                                                                                                                                  |
| Friday<br>(optional)    | ➤ Blue jeans (only) worn secured at the natural waist with a school logo spirit t-shirt or uniform polo shirt. <b>No ripped jeans</b> allowed.                                                                                                                   |
| Guidelines for<br>Girls | > Pants, capris, skorts, shorts, jumpers or skirts worn secured at the natural waist and no shorter than three (3) inches above the knee <i>Navy or Khaki</i>                                                                                                    |
|                         | > Playground shorts or leggings under skirts, dresses, and jumpers are strongly encouraged.                                                                                                                                                                      |
|                         | > Jumpers must be worn with a polo shirt                                                                                                                                                                                                                         |
|                         | Leggings/tights of approved school colors can be worn under school appropriate bottoms. Leggings/tights must be solid colors: black, gray, navy blue, light blue, or white.                                                                                      |
| Guidelines for<br>Boys  | Shorts or pants worn secured at the natural waist <i>Navy or Khaki</i> . Shorts no shorter than three (3) inches above the knee or longer than one (1) inch below the knee                                                                                       |
| Unacceptable<br>Items   | ➤ No coats, jackets, or non-uniform sweatshirts, hoodies, or cardigans inside the school.                                                                                                                                                                        |
|                         | > No flip-flops, slippers, slipper boots, Crocs, jelly shoes, or Uggs.                                                                                                                                                                                           |
|                         | ➤ Leggings, elastic pants, or yoga pants not permitted as "pants"                                                                                                                                                                                                |
|                         | > Torn, tethered, or <u>ripped clothing</u> , oversized shirts.                                                                                                                                                                                                  |
|                         | <ul> <li>Baseball caps, hats, bandanas while inside the building (permitted for outside activities)</li> </ul>                                                                                                                                                   |
|                         | > Jewelry or accessories that may be unsafe or distract from learning.                                                                                                                                                                                           |
|                         | Untied sneakers or shoes falling off and not secured                                                                                                                                                                                                             |
|                         | <ul> <li>Baggy pants or pants with hems dragging on the ground.</li> </ul>                                                                                                                                                                                       |